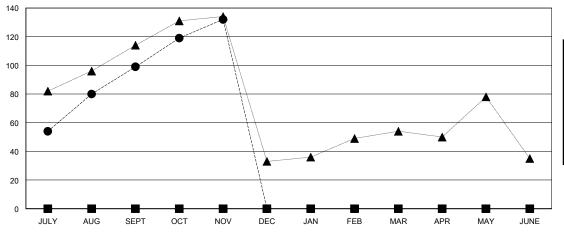

## GOALS AND ACTUAL MEMBERS CUMULATIVE

| _ | MEMBER | GROWTH | NET | GOAL |  |
|---|--------|--------|-----|------|--|
|   |        |        |     |      |  |

Results as of: 11/30/2024

- ■ - MEMBER GROWTH ACTUAL