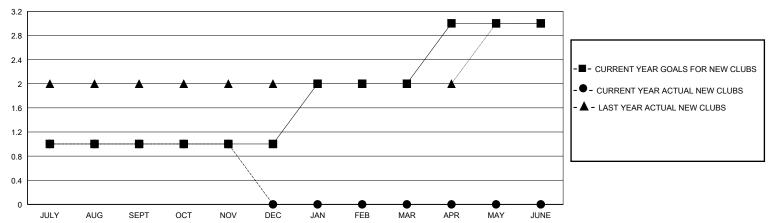

| 1         | 0             | JULY/AUG/SEPT         | 0                      | 114                     | 15                                                 |
| OCT/NOV/DEC           | 0             | 0         | 0             | OCT/NOV/DEC           | 0                      | 35                      | 1                                                  |
| JAN/FEB/MAR           | 1             | 0         | 0             | JAN/FEB/MAR           | 0                      | 0                       | 0                                                  |
| APR/MAY/JUNE          | 1             | 0         | 0             | APR/MAY/JUNE          | 0                      | 0                       | 0                                                  |

## GOALS AND ACTUAL NEW CLUBS CUMULATIVE



## GOALS AND ACTUAL MEMBERS CUMULATIVE



| _ | MEMBER | GROWTH | NET | GOAL |  |
|---|--------|--------|-----|------|--|
|   |        |        |     |      |  |

Results as of: 11/30/2024

- ■ - MEMBER GROWTH ACTUAL

- ▲ - LAST YEAR MEMBERSHIP ACTUAL

| DROPPED CLUBS: 0 |    |
|------------------|----|
| DROPPED MEMBERS  |    |
| DECEASED         | 5  |
| CLUB CANCELLED   | 0  |
| OTHER            | 11 |
| TOTAL            | 16 |

| 22 CLUBS OF 44 ADDED 1 OR MORE<br>NEW MEMBERS | GENDER DI<br>MALE<br>FEMALE | <u>ISTRIBUTION</u><br>512 (40.99%)<br>737 (59.01%) |   |
|-----------------------------------------------|-----------------------------|----------------------------------------------------|---|
| CLICK HERE FOR CUMULATIVE                     | TOTAL FAMILY UNIT MEMBERS   |